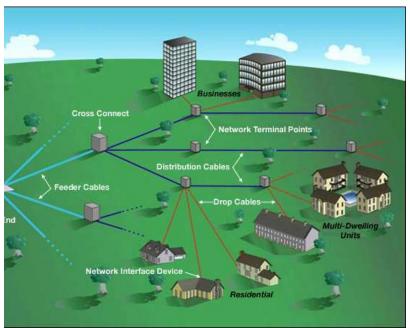

# Telecommunications Distribution Method Manual TDMM

Networking

**Kuala Lumpur International Airport | Malaysia** 

MIA, FLORIDA

BICSI provides numerous events so you can meet others in the field and earn continuing education credits (CECs). Through conferences, region meetings and breakfast clubs, BICSI is able to keep you updated on local BICSI news and discover the latest trends in information technology systems (ITS) products and solutions. BICSI events are not just limited to the United States. BICSI membership spans more than 140 countries, and Conferences, Region Meetings, Breakfast Clubs and Pub Clubs take place all over the world.